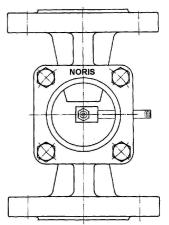

## Sight flow indicator

Special design with Spray Washer

**Application:** 

Inside surface of the glass can be cleaned inside with the built-in spray head. There is a choice of two spray heads for both glass plates. For the cleaning medium the spray head connection is leaded to outside between the flanges which hold the glass plates.