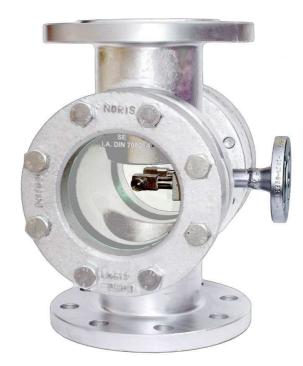

## Sight flow indicator

Special design with Spray Washer

**Application:** 

Inside surface of the glass can be cleaned inside with the built-in spray head. There is a choice of two spray heads for both glass plates. For the cleaning medium the spray head connection is leaded to outside between the flanges which hold the glass plates.