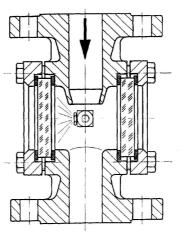

## Sight flow indicator

Special design with Spray Washer

**Application:** 

Inside surface of the glass can be cleaned inside with the built-in spray head. There is a choice of two spray heads for both glass plates. For the cleaning medium the spray head connection is leaded to outside between the flanges which hold the glass plates.

## Standard version:

One spray head for one side Spray head in stainless steel Spray connection: Tube G <sup>1</sup>/<sub>4</sub><sup>"</sup> with male thread

## **Special version:**

Two spray heads, for both glass plates Other spray connection: e.g. V-flanges

 REGOM INSTRUMENTS s.r.o.

 Brabcova 1169 / 2

 14700 Praha 4

 CZECH REPUBLIC

 Tel:
 +420 241 400 290

 Fax:
 +420 241 400 290